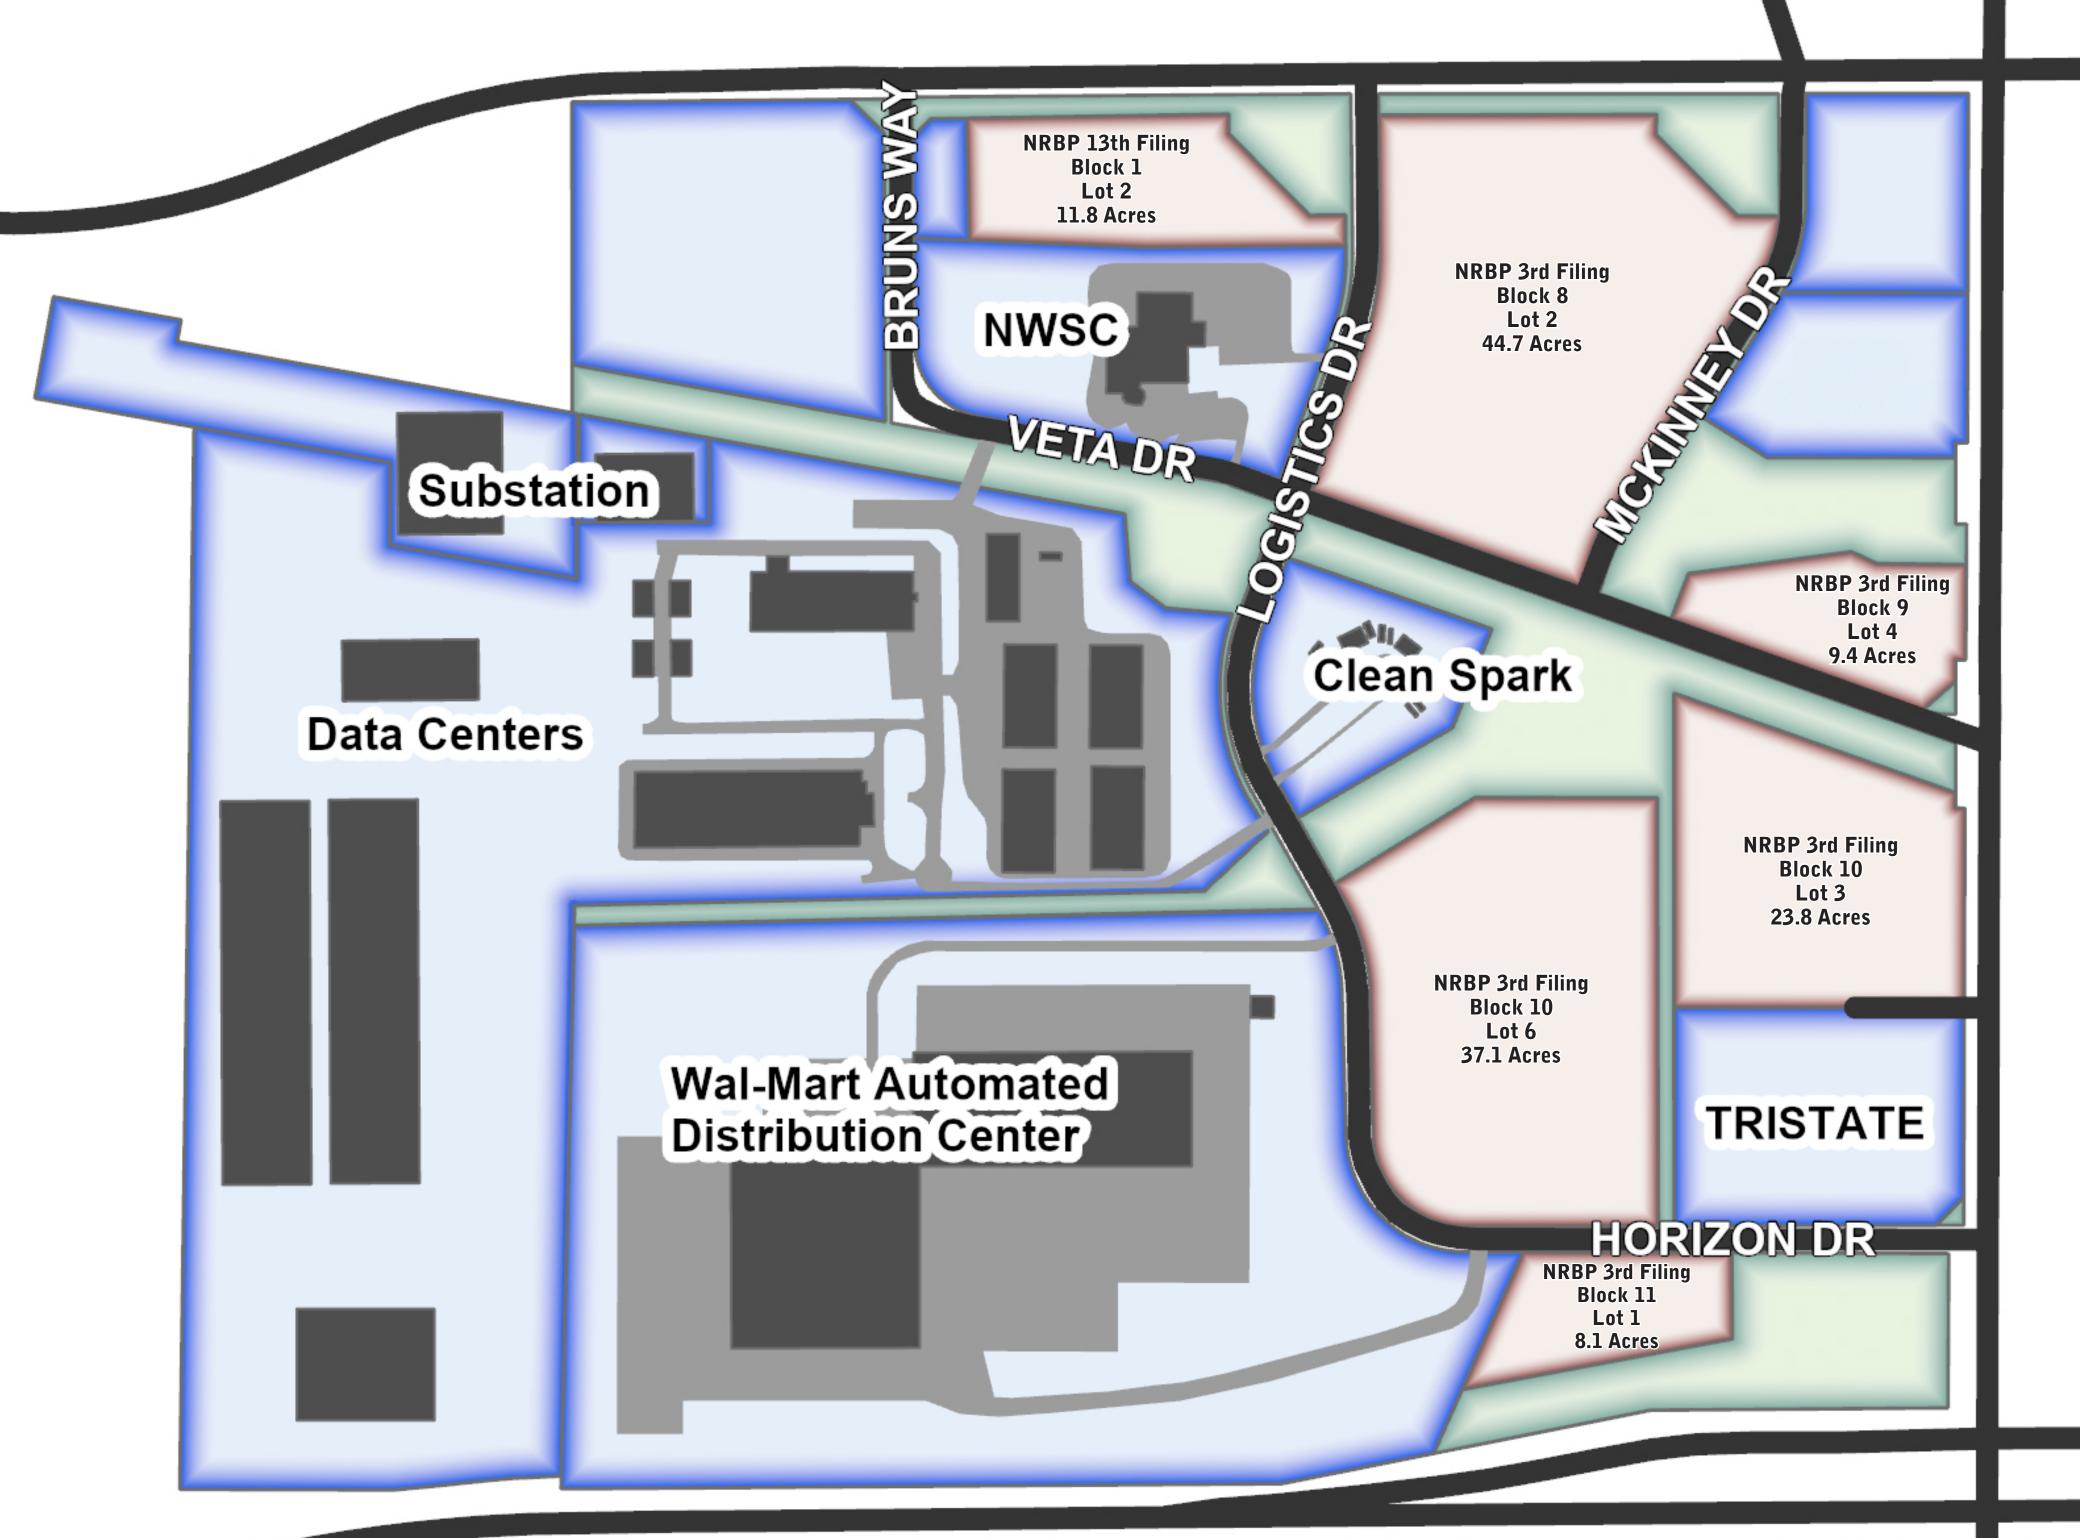

The Cheyenne-Laramie County Corporation for Economic Development

North Range Business Park One Depot Square, 121 W. 15th St., Suite 304 Cheyenne, WY 82001 (307) 638-6000 Cheyenneleads.org

Lots are Zoned Business Park

NORTH RANGE BUSINESS PARK

LEADS AVAILABLE LOTS

**OCCUPIED LOTS** 

COMMERCIAL DEVELOPMENT

**OPEN SPACE** 

0.5

J Miles

This map/data is made possible through the Cheyenne and Laramie County Cooperative GIS (CLCCGIS) Program and is for display purposes only. The CLCCGIS invokes its sovereign and governmental immunity in allowing access to or use of this data, makes no warranties as to the validity, and assumes no liability associated with the use or misuse of this information.