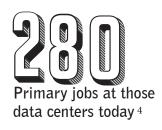

## AVERAGE DATA CENTER WAGES: 10

**Operations Engineer:** Average - \$161,782

**Technician:** Average - \$80,509

FOR ADDITIONAL INFORMATION CONTACT: Betsey Hale, CEcD - CEO Cheyenne LEADS (307)630-2179

- 1. Tax Foundation & KPMG. Location Matters 2021, The State Tax Costs of Doing Business
- 2. Microsoft, Lunavi, EchoStar/Dish, MineOne, The National Center for Atmospheric Research
- 3. University of Wyoming CBEA
- 4. UW CBEA Quarterly Census of Employment and Wages
- 5. Regional Economic Models Inc. and University of Wyoming, 2020