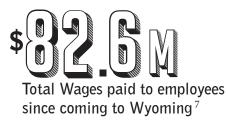

Data Centers are good for Wyoming as they bring high capital investment, high wage technology jobs, low fiscal impact on local and state government services and diversify the economy. Additionally, hundreds of construction workers are employed during the development of a data center. It is a growing industry for Wyoming as at least **seven** new centers are currently considering Wyoming.

## How does Wyoming rank in attracting & retaining data centers?

Mature Companies: 2nd (behind Nebraska) New Companies: 10th Sixteen states offer investment tax credits, 15 offer property tax abatements, 14 offer withholding tax credits and 13 offer job creation credits. Elimination of the Data Center Sales and Use Tax Exemption would further reduce Wyoming's tax competitiveness for data center's.











Additional jobs in support occupations, not including construction employment<sup>5</sup>



Other states offer data center Sales & Use Tax Exemptions

5 States charge no sales tax



\$ Over Capital investment since opening<sup>6</sup>



Sales Taxes paid on power<sup>8</sup>

## AVERAGE DATA CENTER WAGES: 10

**Operations Engineer:** Average - \$161,782

**Technician:** Average - \$80,509



FOR ADDITIONAL INFORMATION CONTACT: Betsey Hale, CEcD - CEO Cheyenne LEADS (307)630-2179

- 1. Tax Foundation & KPMG. Location Matters 2021, The State Tax Costs of Doing Business
- 2. Microsoft, Lunavi, EchoStar/Dish, MineOne, The National Center for Atmospheric Research
- 3. University of Wyoming CBEA
- 4. UW CBEA Quarterly Census of Employment and Wages
- 5. Regional Economic Models Inc. and